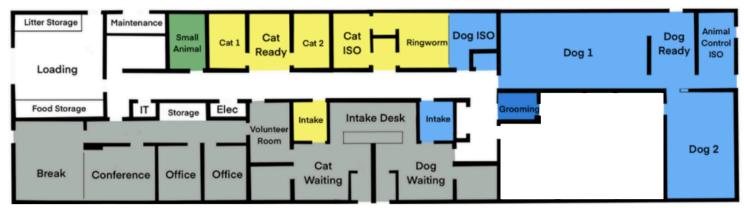

## **Admission Center Naming Opportunities**

#### **Administrative Areas**

| ITEM                     | GIFT AMOUNT |
|--------------------------|-------------|
| Professional Office #1   | \$50,000    |
| Professional Office #2   | \$50,000    |
| Breakroom/Locker Area    | \$50,000    |
| Volunteer Room           | \$50,000    |
| Conference Room/Training | \$300,000   |
| Intake/Workspace/Copier  | \$500,000   |
| Waiting Area Cat         | \$1,000,000 |
| Waiting Area Dog         | \$1,000,000 |
| Entry Way Cat            | \$1,500,000 |
| Entry Way Dog            | \$1.500.000 |

### **Canine Areas**

| ITEM                    | GIFT AMOUNT  |
|-------------------------|--------------|
| ISO Kennels (4)         | \$15,000 ea  |
| Dog ISO Scrub Unit      | \$25,000     |
| Canine Prep Room        | \$25,000     |
| Stray Kennels (14)      | \$30,000 ea  |
| Intake Dog Room         | \$100,000    |
| Dog Hallway - Stray (2) | \$250,000 ea |

## Common Space/ Shared Inside

| ITEM                       | GIFT AMOUN |
|----------------------------|------------|
| Recognition Wall (digital) | \$1,000+   |
| Grooming Area              | \$100,000  |

## **Feline Areas**

| ITEM                   | <b>GIFT AMOUNT</b> |
|------------------------|--------------------|
| Stray Kennels (24)     | \$5,000 ea         |
| ISO Kennels (12)       | \$10,000 ea        |
| Cat ISO Scrub Unit (2) | \$25,000 ea        |
| Feline Prep Room       | \$25,000           |
| Cat Room (2)           | \$60,000 ea        |
| Intake Cat Room        | \$100,000          |
| Cat Hallway            | \$500,000          |

#### Small Animals

| ITEM                   | GIFT AMOUNT |
|------------------------|-------------|
| Small Animal Flex Room | \$25,000    |